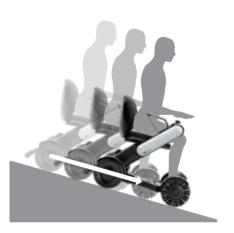

## Drive with Peace of Mind

Keep engaged in your activities and embrace your surroundings by knowing Model Ci will provide the necessary response and feedback to keep you riding safe.

Electromagnetic brakes provide safe stopping, even on inclines.

An anti-sway system keeps you driving straight on side slopes.

Audible messages notify you of operational errors.

Arms rotate up for easy access to the seat.