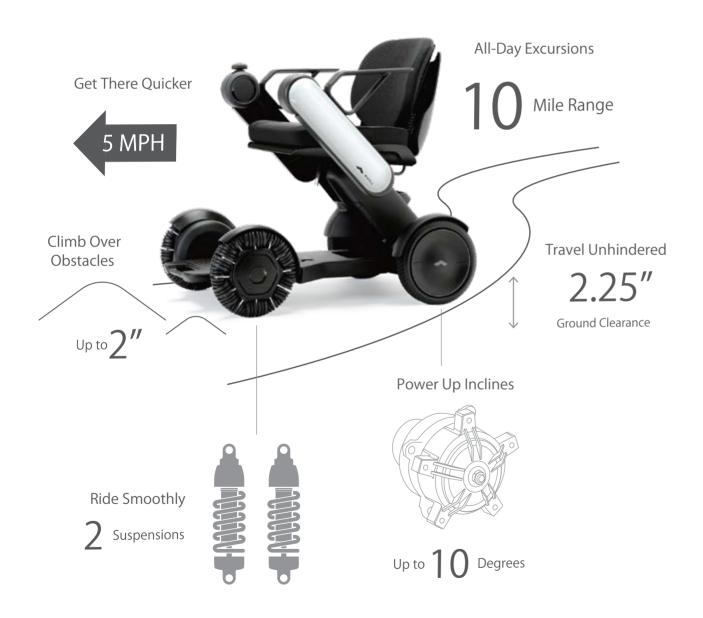

#### Performance Specifications

| 10 Miles               | Turning Radius                         | 29.9"                                                                               |
|------------------------|----------------------------------------|-------------------------------------------------------------------------------------|
| 5 MPH                  | Obstacle Clearance                     | 2"                                                                                  |
| Two Motor Drive System | Ground Clearance                       | 2.25"                                                                               |
| 10°                    | Braking System                         | Electromagnetic                                                                     |
| WHILL Control System   | Max Weight Capacity                    | 250 LB                                                                              |
|                        | 5 MPH<br>Two Motor Drive System<br>10° | 5 MPH Obstacle Clearance Two Motor Drive System Ground Clearance 10° Braking System |