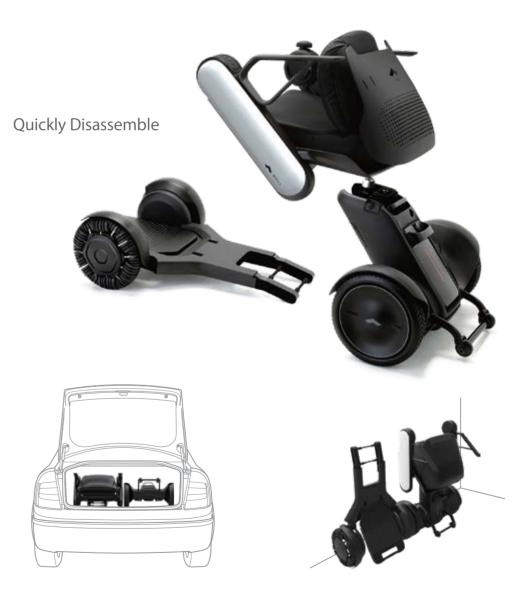

# Live Unpredictably

Model Ci quickly disassembles into three lightweight parts for transport in any vehicle with room to spare. Assembly is just as easy to get you quickly moving again at your destination.

Load Simply

Store Neatly