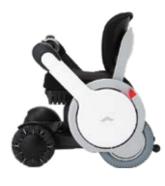

# Refuse to Accept Limitations

With its compact frame, patented front omni-wheels, and responsive mouse controller, Model Ci has the maneuverability to effortlessly navigate confined spaces.

Smaller footprint than traditional power mobility devices.

Up to a 45% tighter turning radius than tiller operated mobility devices.

Patented front omni-wheels for tight turning and superb terrain coverage.

Large under-seat basket to store your belongings and groceries.