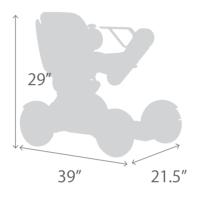

#### **Dimensional Specifications**

| Chair Weight | 115 LB                              | Front Wheel Diameter | 9.8" Omni-wheel |
|--------------|-------------------------------------|----------------------|-----------------|
| Chair Width  | 16" Seat = 21.5" / 18" Seat = 23.5" | Rear Wheel Diameter  | 10.5"           |
| Chair Length | 38.8"                               | Rear Tires           | Non-Puncture    |