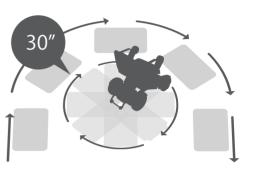

# Refuse to Accept Limitations

With its compact frame, patented front omni-wheels, and responsive mouse controller, Model Ci has the maneuverability to effortlessly navigate confined spaces.

Smaller footprint than traditional power mobility devices.

Up to a 45% tighter turning radius than tiller operated mobility devices.

Patented front omni-wheels for tight turning and superb terrain coverage.

Large under-seat basket to store your belongings and groceries.