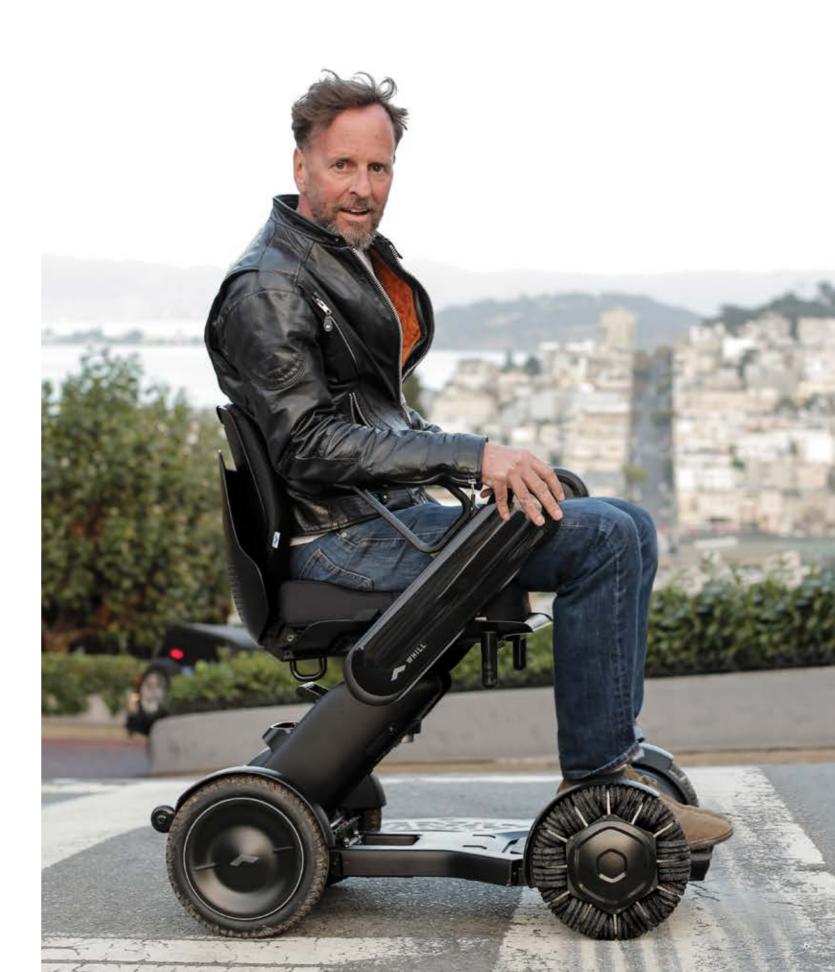

# Refuse to Accept Limitations

With its compact frame, patented front omni-wheels, and responsive mouse controller, Model Ci has the maneuverability to effortlessly navigate confined spaces.

Smaller footprint than traditional power mobility devices.

Up to a 45% tighter turning radius than tiller operated mobility devices.

Patented front omni-wheels for tight turning and superb terrain coverage.

Large under-seat basket to store your belongings and groceries.

## Get Out and Adventure

Equipped with two powerful motors and engineered for superb stability, effortlessly go from indoor activities to navigating trails and surrounding yourself with nature.