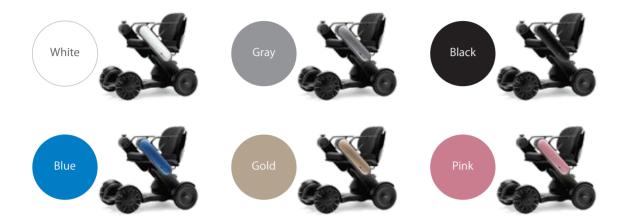

embly is just as easy to get you quickly moving again at your destination.



Load Simply

Store Neatly

# **Connect Intelligently**

Equipped with intelligent innovations, such as the very latest in app controls and mobile data network connectivity, for greater independence and premium support.







## Drive with Peace of Mind

Keep engaged in your activities and embrace your surroundings by knowing Model Ci will provide the necessary response and feedback to keep you riding safe.



Electromagnetic brakes provide safe stopping, even on inclines.



An anti-sway system keeps you driving straight on side slopes.



Audible messages notify you of operational errors.



Arms rotate up for easy access to the seat.

## Customization

Match your personality and style with six color options.



## **Specifications**

#### Performance Specifications

| 10 Miles               | Turning Radius                         | 29.9"                                                                               |
|------------------------|----------------------------------------|-------------------------------------------------------------------------------------|
| 5 MPH                  | Obstacle Clearance                     | 2"                                                                                  |
| Two Motor Drive System | Ground Clearance                       | 2.25"                                                                               |
| 10°                    | Braking System                         | Electromagnetic