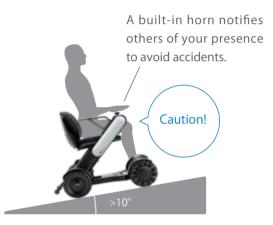

## Drive with Peace of Mind

Keep engaged in your activities and embrace your surroundings by knowing Model Ci will provide the necessary response and feedback to keep you riding safe.

Electromagnetic brakes provide safe stopping, even on inclines.

An anti-sway system keeps you driving straight on side slopes.

Audible messages notify you of operational errors.

Arms rotate up for easy access to the seat.