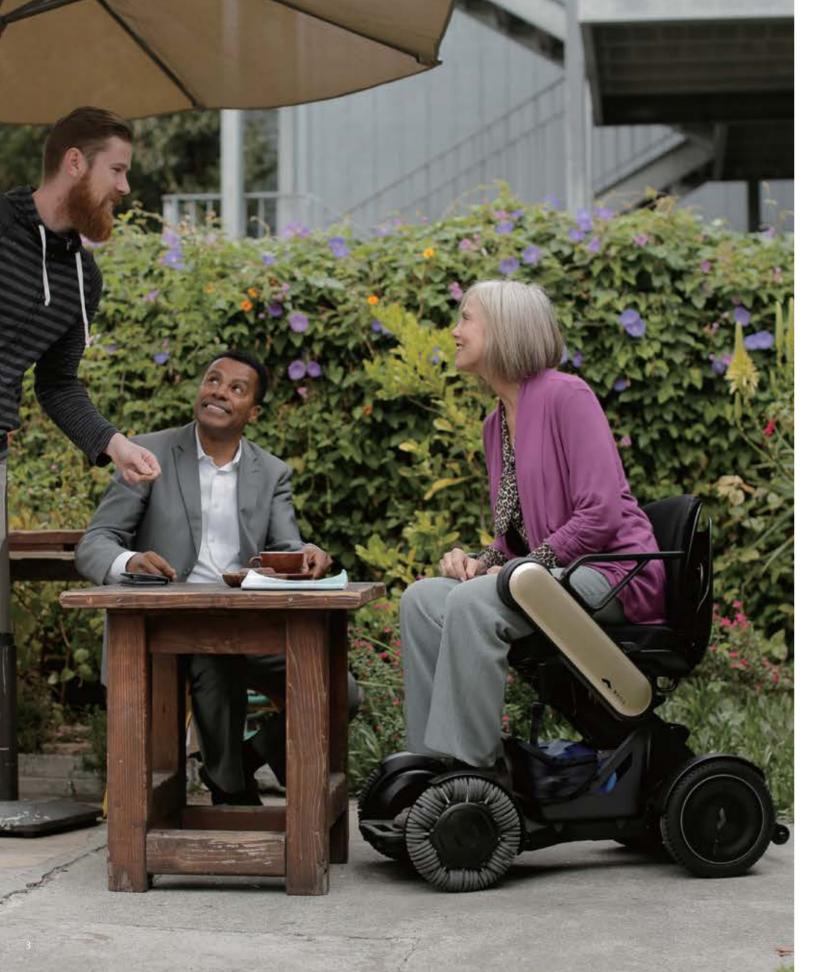

# Refuse to Accept Limitations

With its compact frame, patented front omni-wheels, and responsive mouse controller, Model Ci has the maneuverability to effortlessly navigate confined spaces.



Smaller footprint than traditional power mobility devices.



Up to a 45% tighter turning radius than tiller operated mobility devices.



Patented front omni-wheels for tight turning and superb terrain coverage.



Large under-seat basket to store your belongings and groceries.

## Get Out and Adventure

Equipped with two powerful motors and engineered for superb stability, effortlessly go from indoor activities to navigating trails and surrounding yourself with nature.







# Live Unpredictably

Model Ci quickly disassembles into three lightweight parts for transport in any vehicle with room