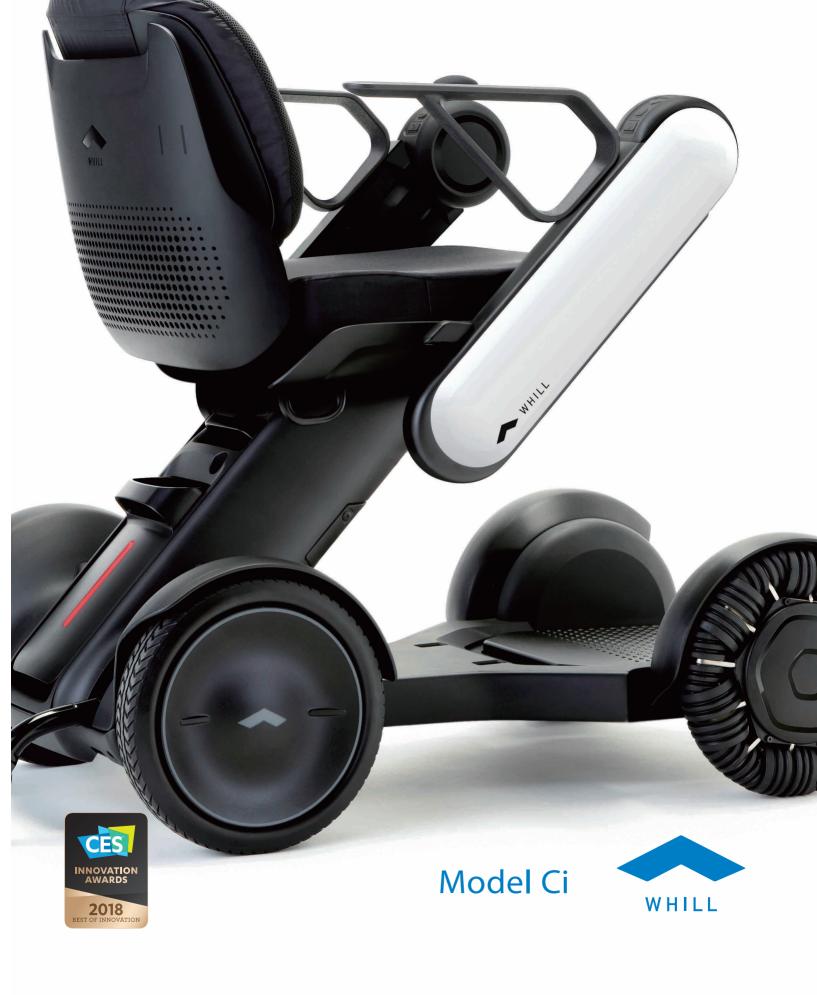

# Refuse to Accept Limitations

With its compact frame, patented front omni-wheels, and responsive mouse controller, Model Ci has the maneuverability to effortlessly navigate confined spaces.

Smaller footprint than traditional power mobility devices.

Up to a 45% tighter turning radius than tiller operated mobility devices.

Patented front omni-wheels for tight turning and superb terrain coverage.

Large under-seat basket to store your belongings and groceries.