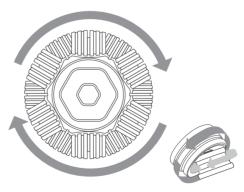

## Get Out and Adventure

Equipped with two powerful motors and engineered for superb stability, effortlessly go from indoor activities to navigating trails and surrounding yourself with nature.

#### Performance Specifications

| 10 Miles               | Turning Radius                         | 29.9"                                                                               |
|------------------------|----------------------------------------|-------------------------------------------------------------------------------------|
| 5 MPH                  | Obstacle Clearance                     | 2"                                                                                  |
| Two Motor Drive System | Ground Clearance                       | 2.25"                                                                               |
| 10°                    | Braking System                         | Electromagnetic                                                                     |
| WHILL Control System   | Max Weight Capacity                    | 250 LB                                                                              |
|                        | 5 MPH<br>Two Motor Drive System<br>10° | 5 MPH Obstacle Clearance Two Motor Drive System Ground Clearance 10° Braking System |