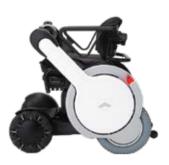

## Drive with Peace of Mind

Keep engaged in your activities and embrace your surroundings by knowing Model Ci will provide the necessary response and feedback to keep you riding safe.

Electromagnetic brakes provide safe stopping, even on inclines.

An anti-sway system keeps you driving straight on side slopes.

Audible messages notify you of operational errors.

Arms rotate up for easy access to the seat.