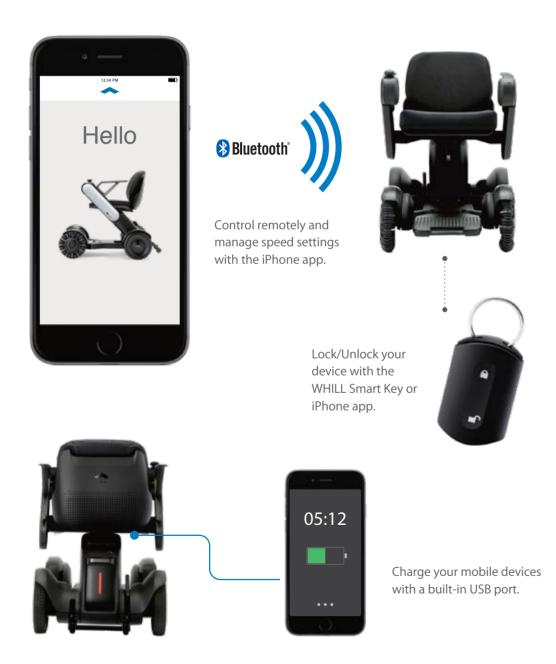

# **Connect Intelligently**

Equipped with intelligent innovations, such as the very latest in app controls and mobile data network connectivity, for greater independence and premium support.

## Drive with Peace of Mind

Keep engaged in your activities and embrace your surroundings by knowing Model Ci will provide the necessary response and feedback to keep you riding safe.

Electromagnetic brakes provide safe stopping, even on inclines.

An anti-sway system keeps you driving straight on side slopes.

Audible messages notify you of operational errors.

Arms rotate up for easy access to the seat.