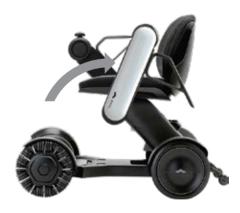

An anti-sway system keeps you driving straight on side slopes.

Audible messages notify you of operational errors.

Arms rotate up for easy access to the seat.